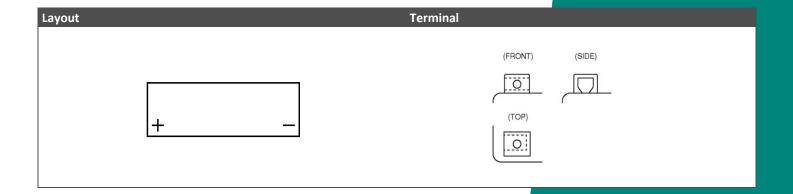

## Description

Terminal

Layout

The motor battery YTX20-BS, 12 volt, 18 Ah, is a starter battery with AGM technology. The YTX20-BS is dry pre-charged and comes with a fitting acid pack. This lead-acid battery is, after filling and charging, 100% maintenance free and leak-proof. Can be installed in tilted position up to 45°. The YTX20-BS is a real allrounder and suitable for seasonal use and short distances.