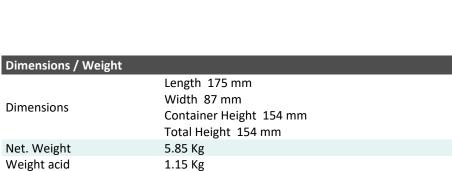

## Description

Terminal

Layout

The motor battery YTX20-BS, 12 volt, 18 Ah, is a starter battery with AGM technology. The YTX20-BS is dry pre-charged and comes with a fitting acid pack. This lead-acid battery is, after filling and charging, 100% maintenance free and leak-proof. Can be installed in tilted position up to 45°. The YTX20-BS is a real allrounder and suitable for seasonal use and short distances.